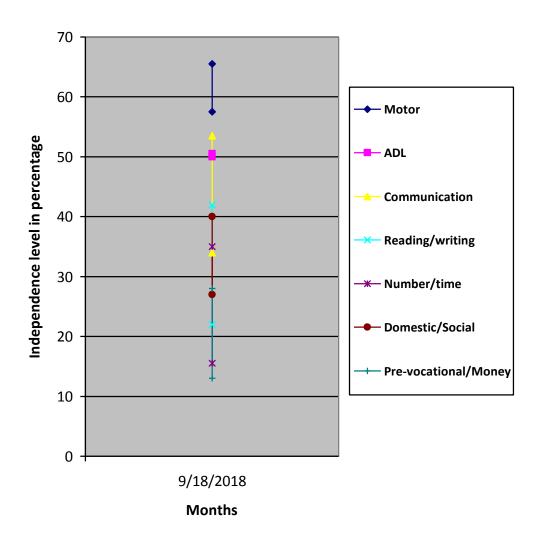

## Medical Report

| Height/ Weight                              |                   | nt Report                                                                                                                                                                                                                                                                       |          |                                       |                    |                                |              |  |  |  |
|---------------------------------------------|-------------------|---------------------------------------------------------------------------------------------------------------------------------------------------------------------------------------------------------------------------------------------------------------------------------|----------|---------------------------------------|--------------------|--------------------------------|--------------|--|--|--|
|                                             | 107cm/18          |                                                                                                                                                                                                                                                                                 |          |                                       |                    | Physic                         | cal Progress |  |  |  |
| Exercises Giv                               | en                | Appli                                                                                                                                                                                                                                                                           | ances Gi | inces Given                           |                    |                                |              |  |  |  |
| Yoga Training                               | 9                 | Nil                                                                                                                                                                                                                                                                             |          |                                       | Physically Normal. |                                |              |  |  |  |
| Class (*)                                   |                   | Primary                                                                                                                                                                                                                                                                         |          |                                       |                    |                                |              |  |  |  |
| Report Period                               |                   | Sep 2018                                                                                                                                                                                                                                                                        |          |                                       |                    |                                |              |  |  |  |
| Severity of<br>Intellectual<br>Disability   |                   | Moderate Intellectual disability                                                                                                                                                                                                                                                |          |                                       |                    |                                |              |  |  |  |
|                                             |                   |                                                                                                                                                                                                                                                                                 |          | Sep 2018<br>(Initial<br>Assessment**) |                    |                                |              |  |  |  |
|                                             | 1.Moto            | 1.Motor Activities                                                                                                                                                                                                                                                              |          | 57.5                                  |                    |                                |              |  |  |  |
| Assessment                                  |                   | ities of Daily<br>Living                                                                                                                                                                                                                                                        | 50       |                                       |                    |                                |              |  |  |  |
| (**) % represents                           | 3.Com             | 3.Communication                                                                                                                                                                                                                                                                 |          | 34                                    |                    |                                |              |  |  |  |
| assessment based on<br>normal development o | f 4.Read          | 4.Reading/ Writing                                                                                                                                                                                                                                                              |          | 22                                    |                    |                                |              |  |  |  |
| 100%                                        | 5.Nun             | 5.Number/ Time                                                                                                                                                                                                                                                                  |          | 15.5                                  |                    |                                |              |  |  |  |
|                                             |                   | 6.Domestic / Social<br>Skills                                                                                                                                                                                                                                                   |          | 27                                    |                    |                                |              |  |  |  |
|                                             |                   | 7.Pre Vocational /<br>Money Concept                                                                                                                                                                                                                                             |          | 13                                    |                    |                                |              |  |  |  |
| Estas Querta la C                           | Na                | ature of Progra                                                                                                                                                                                                                                                                 | am       | n No. of provident                    |                    | n Prizes / Recognitions<br>won |              |  |  |  |
| Extra Curricular /<br>Participation         |                   | Cultural                                                                                                                                                                                                                                                                        | -        |                                       | -                  | -                              |              |  |  |  |
|                                             |                   | Sports                                                                                                                                                                                                                                                                          | -        |                                       | -                  | -                              |              |  |  |  |
|                                             |                   | Drawing                                                                                                                                                                                                                                                                         |          | -                                     |                    |                                | -            |  |  |  |
| Comments                                    | • C<br>• I<br>• F | <ul> <li>At present we are teaching</li> <li>Climb down the stairs using alternate feet.</li> <li>Indicate need to go to toilet.</li> <li>Follow adjectives like" big, small, up, down.</li> <li>Use yes/no by nodding of head.</li> <li>Match five similar objects.</li> </ul> |          |                                       |                    |                                |              |  |  |  |